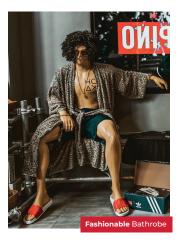

Light weight & easy to wear slipper with our siganture Pappa Pino on its strap, comes in red and white color.

Our Signature Pappa Pino has a well-design and well-made bathrobe with a soft textured fabric. Its leopard pattern and 'PAPPA' embroidery gives unique and fancy kinda look everytime you use.