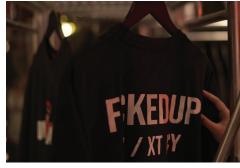

100% cotton oversized and normal T-Shirt, made with various peculiar graphic. OLBRENHOM T-Shirts are ready in various size, design, and colours to upgrade your street look.

**OLBRENHOM** hats with Pappa Pino logo embroideries its front side. Ready in various colours that may adds a classic look you can wear anywhere.