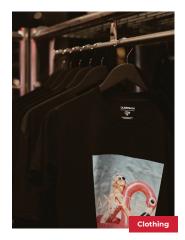

100% cotton oversized and normal T-Shirt, made with various peculiar graphic. OLBRENHOM T-Shirts are ready in various size, design, and colours to upgrade your street look.

**OLBRENHOM** hats with Pappa Pino logo embroideries its front side. Ready in various colours that may adds a classic look you can wear anywhere.