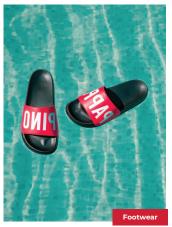

Light weight & easy to wear slipper with our siganture Pappa Pino on its strap, comes in red and white color.

Our Signature Pappa Pino has a well-design and well-made bathrobe with a soft textured fabric. Its leopard pattern and 'PAPPA' embroidery gives unique and fancy kinda look everytime you use.