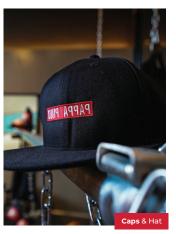

100% cotton oversized and normal T-Shirt, made with various peculiar graphic. OLBRENHOM T-Shirts are ready in various size, design, and colours to upgrade your street look.

**OLBRENHOM** hats with Pappa Pino logo embroideries its front side. Ready in various colours that may adds a classic look you can wear anywhere.